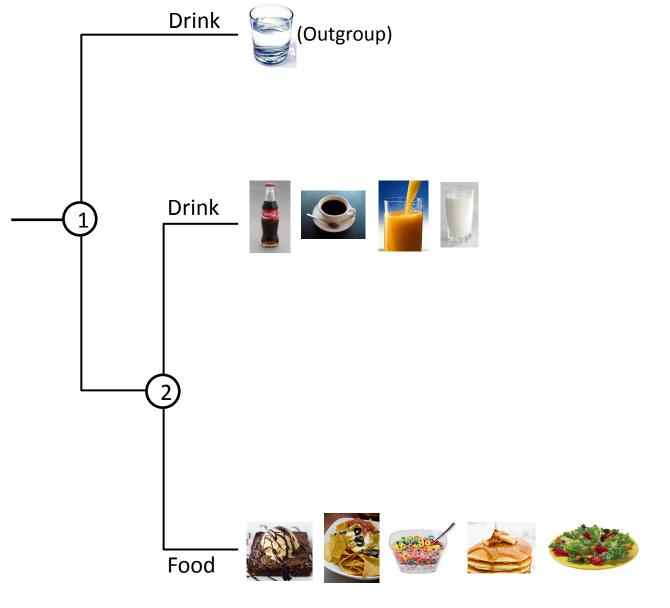

|                         | Water<br>(outgro<br>up) | Orange<br>Juice | Coffee | Browni<br>e<br>Sundae | Cereal | Nachos | Soda  | Salad | Milk   | Pancak<br>es |
|-------------------------|-------------------------|-----------------|--------|-----------------------|--------|--------|-------|-------|--------|--------------|
| Food vs.<br>Drink       | Drink                   | Drink           | Drink  | Food                  | Food   | Food   | Drink | Food  | Drink  | Food         |
| Breakfast<br>vs. Dinner |                         | E               |        |                       |        |        |       |       | Di ner |              |
| Healthy vs.<br>Not      |                         |                 |        |                       |        |        |       |       |        |              |
| Yum vs.<br>Gross        |                         |                 |        |                       |        |        |       |       |        |              |
| Sweet vs.<br>Savory     |                         |                 |        |                       |        |        |       |       |        |              |