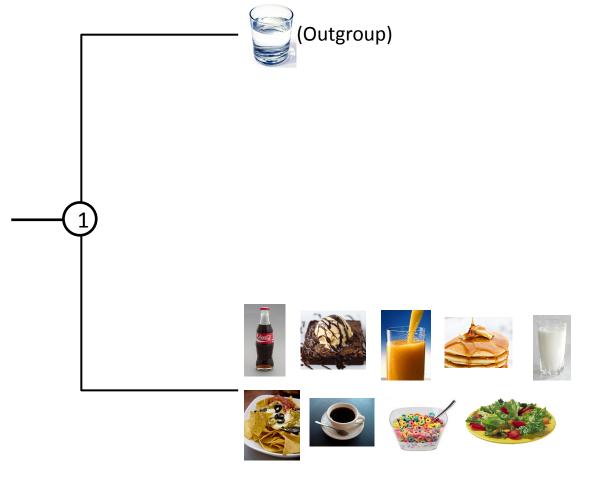

## Tree of Life: Food Phylogeny

|                         | Water<br>(outgro<br>up) | Orange<br>Juice | Coffee | Browni<br>e<br>Sundae | Cereal | Nachos | Soda | Salad | Milk     | Pancak<br>es |
|-------------------------|-------------------------|-----------------|--------|-----------------------|--------|--------|------|-------|----------|--------------|
| Food vs.<br>Drink       | Drink                   | Don             |        |                       | Foot   |        |      |       | Don      |              |
| Breakfast<br>vs. Dinner |                         |                 |        |                       |        | Dinner |      |       | District |              |
| Healthy vs.<br>Not      |                         |                 |        |                       |        |        |      |       |          |              |
| Yum vs.<br>Gross        |                         |                 |        |                       |        |        |      |       |          |              |
| Sweet vs.<br>Savory     |                         |                 |        |                       |        |        |      |       |          |              |