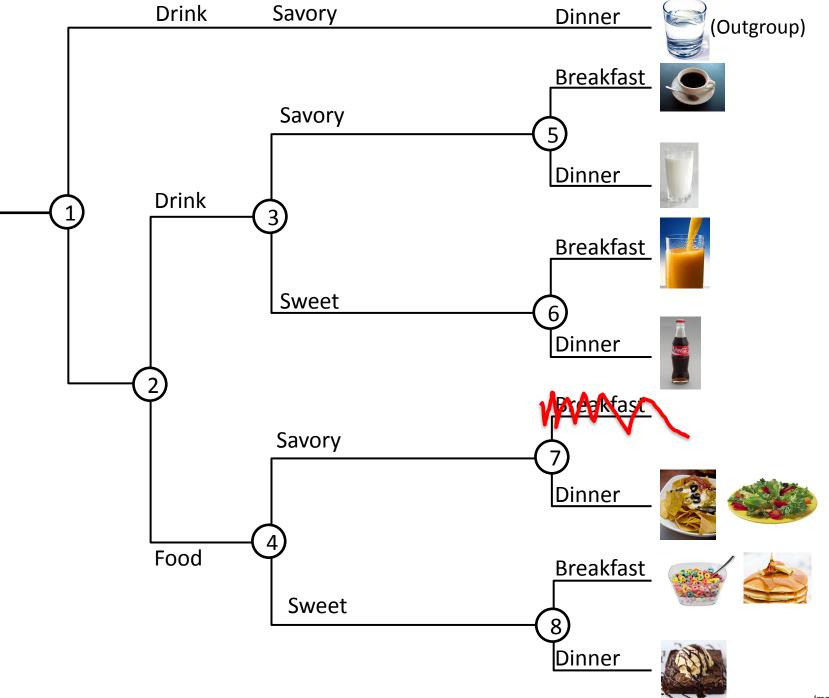

|                         | Water<br>(outgro<br>up) | Orange<br>Juice | Coffee | Browni<br>e<br>Sundae | Cereal | Nachos | Soda   | Salad  | Milk   | Pancak<br>es |
|-------------------------|-------------------------|-----------------|--------|-----------------------|--------|--------|--------|--------|--------|--------------|
| Food vs.<br>Drink       | Drink                   | Drink           | Drink  | Food                  | Food   | Food   | Drink  | Food   | Drink  | Food         |
| Breakfast<br>vs. Dinner | Dinner                  | B'fast          | B'fast | Dinner                | B'fast | Dinner | Dinner | Dinner | Dinner | B'fast       |
| Healthy vs.<br>Not      |                         |                 |        |                       |        |        |        |        |        |              |
| Yum vs.<br>Gross        |                         |                 |        |                       |        |        |        |        |        |              |
| Sweet vs.<br>Savory     |                         |                 |        |                       |        |        |        |        |        |              |

|                         | Water<br>(outgro<br>up) | Orange<br>Juice | Coffee | Browni<br>e<br>Sundae | Cereal  | Nachos | Soda   | Salad   | Milk    | Pancak<br>es |
|-------------------------|-------------------------|-----------------|--------|-----------------------|---------|--------|--------|---------|---------|--------------|
| Food vs.<br>Drink       | Drink                   | Drink           | Drink  | Food                  | Food    | Food   | Drink  | Food    | Drink   | Food         |
| Breakfast<br>vs. Dinner | Dinner                  | B'fast          | B'fast | Dinner                | B'fast  | Dinner | Dinner | Dinner  | Dinner  | B'fast       |
| Healthy vs.<br>Not      | Healthy                 | Healthy         | Not    | Not                   | Healthy | Not    | Not    | Healthy | Healthy | Not          |
| Yum vs.<br>Gross        | Yum                     | Yum             | Gross  | Yum                   | Gross   | Yum    | Gross  | Yum     | Yum     | Yum          |
| Sweet vs.<br>Savory     | Savory                  | Sweet           | Savory | Sweet                 | Savory  | Savory | Sweet  | Savory  | Savory  | Sweet        |