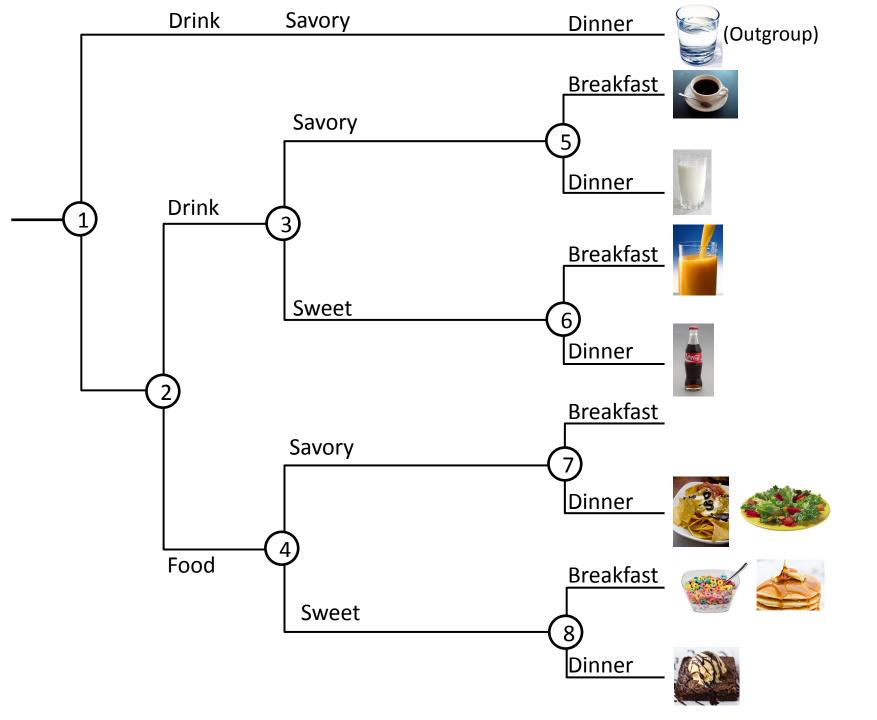

|                         | Water<br>(outgro<br>up) | Orange<br>Juice | Coffee | Browni<br>e<br>Sundae | Cereal | Nachos | Soda   | Salad  | Milk   | Pancak<br>es |
|-------------------------|-------------------------|-----------------|--------|-----------------------|--------|--------|--------|--------|--------|--------------|
| Food vs.<br>Drink       | Drink                   | Drink           | Drink  | Food                  | Food   | Food   | Drink  | Food   | Drink  | Food         |
| Breakfast<br>vs. Dinner | Dinner                  | B'fast          | B'fast | Dinner                | B'fast | Dinner | Dinner | Dinner | Dinner | B'fast       |
| Healthy vs.<br>Not      |                         |                 |        |                       |        |        |        |        |        |              |
| Yum vs.<br>Gross        |                         |                 |        |                       |        |        |        |        |        |              |
| Sweet vs.<br>Savory     |                         |                 |        |                       |        |        |        |        |        |              |

|                         | Water<br>(outgro<br>up) | Orange<br>Juice | Coffee | Browni<br>e<br>Sundae | Cereal  | Nachos | Soda   | Salad   | Milk    | Pancak<br>es |
|-------------------------|-------------------------|-----------------|--------|-----------------------|---------|--------|--------|---------|---------|--------------|
| Food vs.<br>Drink       | Drink                   | Drink           | Drink  | Food                  | Food    | Food   | Drink  | Food    | Drink   | Food         |
| Breakfast<br>vs. Dinner | Dinner                  | B'fast          | B'fast | Dinner                | B'fast  | Dinner | Dinner | Dinner  | Dinner  | B'fast       |
| Healthy vs.<br>Not      | Healthy                 | Healthy         | Not    | Not                   | Healthy | Not    | Not    | Healthy | Healthy | Not          |
| Yum vs.<br>Gross        | Yum                     | Yum             | Gross  | Yum                   | Gross   | Yum    | Gross  | Yum     | Yum     | Yum          |
| Sweet vs.<br>Savory     | Savory                  | Sweet           | Savory | Sweet                 | Savory  | Savory | Sweet  | Savory  | Savory  | Sweet        |