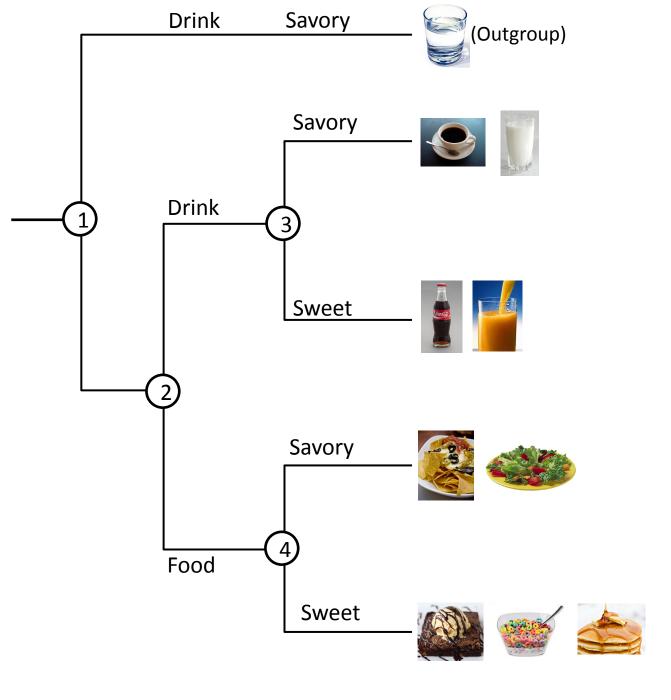

|                         | Water<br>(outgro<br>up) | Orange<br>Juice | Coffee | Browni<br>e<br>Sundae | Cereal  | Nachos | Soda   | Salad   | Milk    | Pancak<br>es |
|-------------------------|-------------------------|-----------------|--------|-----------------------|---------|--------|--------|---------|---------|--------------|
| Food vs.<br>Drink       | Drink                   | Drink           | Drink  | Food                  | Food    | Food   | Drink  | Food    | Drink   | Food         |
| Breakfast<br>vs. Dinner | Dinner                  | B'fast          | B'fast | Dinner                | B'fast  | Dinner | Dinner | Dinner  | Dinner  | B'fast       |
| Healthy vs.<br>Not      | Healthy                 | Healthy         | Not    | Not                   | Healthy | Not    | Not    | Healthy | Healthy | Not          |
| Yum vs.<br>Gross        | Yum                     | Yum             | Gross  | Yum                   | Gross   | Yum    | Gross  | Yum     | Yum     | Yum          |
| Sweet vs.<br>Savory     | Savory                  | Sweet           | Savory | Sweet                 | Savory  | Savory | Sweet  | Savory  | Savory  | Sweet        |